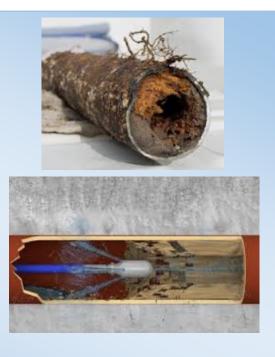

## THE DISTRICT RECOMMENDS CUSTOMERS CLEAN THEIR PRIVATE SEWER LATERAL EVERY 2-3 YEARS